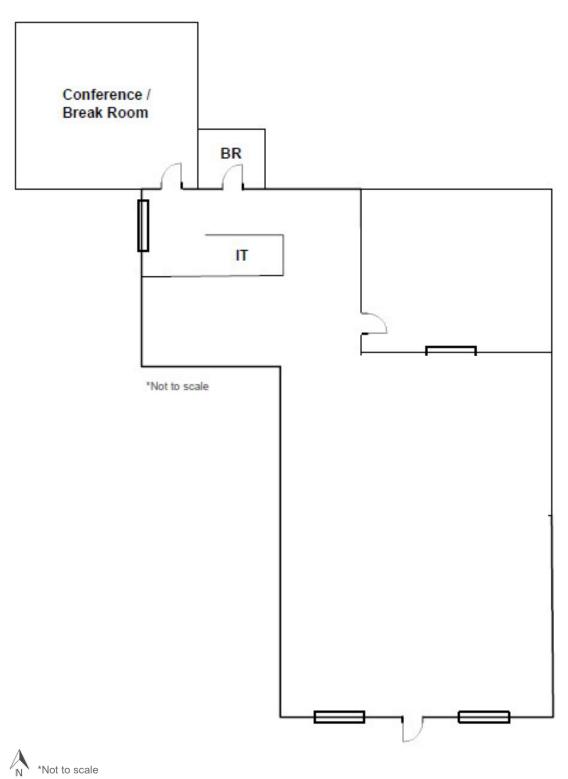

e Space

#### **Property Features**

- Rare west of I-10 office space
- 100% HVAC offices
- Convenient northwest location near Grant and Silverbell roads
- Zoning I-1 City of Tucson
- · Property is on solar energy

| Suite* | SF    | Rent          | Use    |
|--------|-------|---------------|--------|
| 185    | 1,305 | \$1,740 / Mo. | Office |
| 148    | 703   | \$916 / Mo.   | Office |
| 190    | 714   | \$952 / Mo.   | Office |

<sup>\*</sup>Utility charges are \$125/month



Molly Mary Gilbert Commercial Properties +1 520 546 2766 mgilbert@picor.com

PICOR Commercial Real Estate Services
5151 F. Broadway Blyd, Suite 115

5151 E. Broadway Blvd, Suite 115 Tucson, Arizona 85711

phone: +1 520 748 7100

picor.com



Tucson, Arizona 85745



Tucson, Arizona 85745

### Floor Plan Suite 185



Tucson, Arizona 85745

### Floor Plan Suite 190