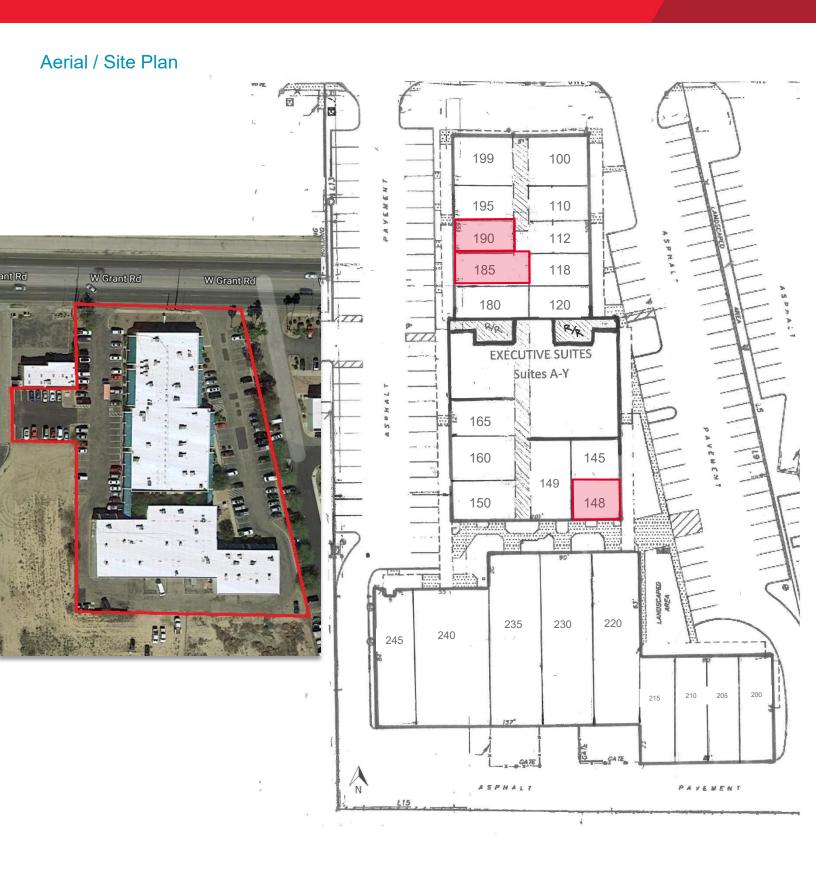

| Suite* | SF    | Rent          | Use    |
|--------|-------|---------------|--------|
| 185    | 1,305 | \$1,740 / Mo. | Office |
| 148    | 703   | \$916 / Mo.   | Office |
| 190    | 714   | \$952 / Mo.   | Office |